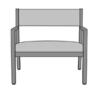

# caterina

Bariatric Guest Slat Back

The Caterina Bariatric Guest Slat Back chair is a perfect marriage of aesthetics and durability. Built for maximum stability and strength with the addition of solid steel in all joints, this thoughtfully designed chair accommodates generous proportions. Available as a slat back and a short upholstered back, it features a spacious removable seat, an angled back and contemporary arms to facilitate ingress and egress.