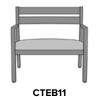

# caterina

Bariatric Guest Slat Back

The Caterina Bariatric Guest Slat Back chair is a perfect marriage of aesthetics and durability. Built for maximum stability and strength with the addition of solid steel in all joints, this thoughtfully designed chair accommodates generous proportions. Available as a slat back and a short upholstered back, it features a spacious removable seat, an angled back and contemporary arms to facilitate ingress and egress.

Model: CTEB11 34W 24.5D 33.75H 30.5SW 19SD 19SH 25AH