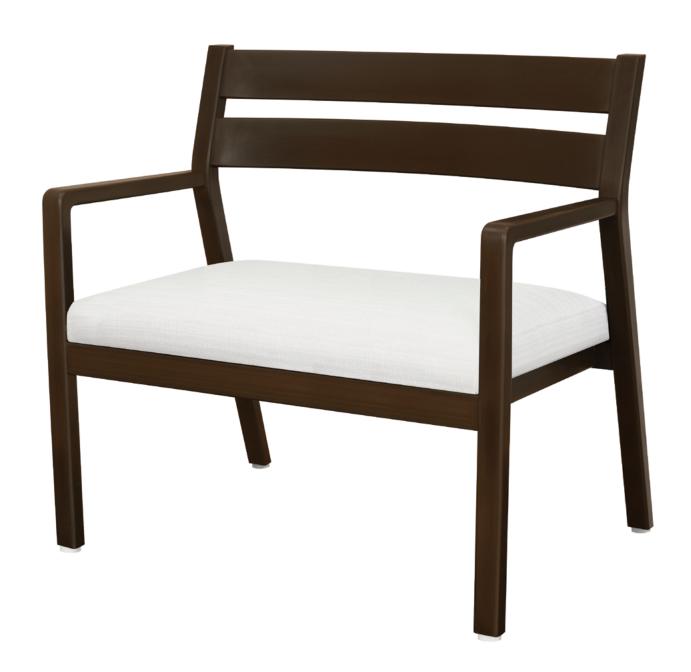

# caterina

Bariatric Guest Slat Back

The Caterina Bariatric Guest Slat Back chair is a perfect marriage of aesthetics and durability. Built for maximum stability and strength with the addition of solid steel in all joints, this thoughtfully designed chair accommodates generous proportions. Available as a slat back and a short upholstered back, it features a spacious removable seat, an angled back and contemporary arms to facilitate ingress and egress.

Model: CTEB11 34W 24.5D 33.75H 30.5SW 19SD 19SH 25AH

# Weight Capacity

Caterina bariatric chairs are rated to 500 lbs weight capacity.

Seat Cushion is Field Replaceable

The seat cushion can be replaced in the field.